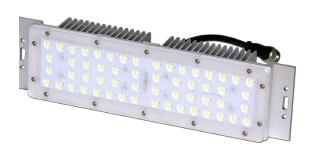

## **ML40-RED-90**

## **Retrofit Red LED Module**

- ML40-RED-90 45W Professional LED Module
- Power: 50W
- With PMMA clear LENS 90°x90°
- 33VDC
- Recomended Current: 600~1050 mA, CRI: 70
- 56 LEDs (14S4P), Deep Red: wavelength 660nm
- PPF (Photosynthetic Photon Flux): up to 3.23 µmol/s/W/ped each LED
- Heatsink Made of Extruded Aluminum
- LED Driver are not Included
- Built in WP 2-pin MALE Connector
- 4xM4 fixing hole
- Size: 298(L) x 79(W) x 50(H) mm, 0,85kg
- Optional Drivers: GIF040YA-0800H, GDE-04YP, GLD060YA-1050U ...

## **Specifications**

| Material                         | ALU                              |
|----------------------------------|----------------------------------|
| Voltage                          | 33VDC                            |
| Recomended Current               | 600~1050 mA                      |
| Power                            | 45W (56 LEDs (14S4P))            |
| Wavelenght                       | 660nm (Deep Red)                 |
| PPF (Photosynthetic Photon Flux) | up to 3.23 μmol/s/W/ped each LED |
| CRI (RA)                         | >70                              |
| Beam Angle                       | 90°x90° (PMMA clear LENS)        |
| Dimensions                       | 298(L)*79(W)*50(H)mm             |
| Packaging                        | Vol:0.001m³ / 0.85Kg             |